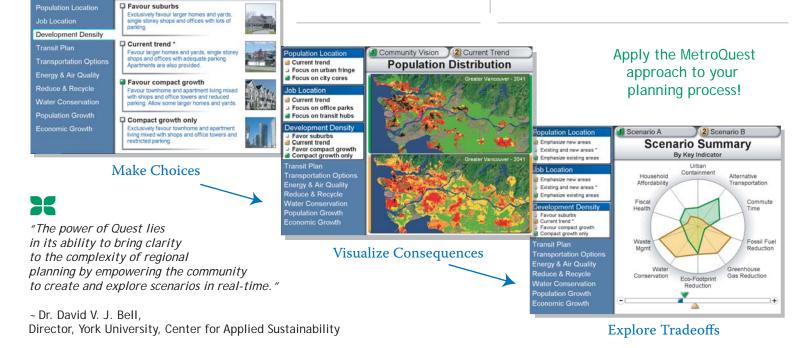

Community Vision

How compact will new housing and business development be?

### An innovative smart growth simulator

Illustrate the consequences of a wide variety of choices using colourful maps and graphs.

### MetroQuest - A solution for the entire planning cycle!

- Collect feedback and priorities from stakeholders
- Visualize alternative scenarios using colourful maps and images
- Compare alternatives using your community's values and priorities
- Communicate preferred plans to decision-makers and the public
- · Monitor progress of your community towards a shared vision
- Generate and maintain support for policies and plans

### With MetroQuest communities can...

- Explore the trade-offs between land use and transportation
- Make connections between zoning and municipal fiscal health
- Understand the relationships between sustainability goals and infrastructure needs
- · Evaluate the environmental impacts of alternative policy choices
- Facilitate the creation of integrated sustainability plans
- Rank the performance of scenarios according to local priorities
- Compare possible future scenarios side-by-side
- Save key scenarios for detailed analysis or reporting
- And much more...